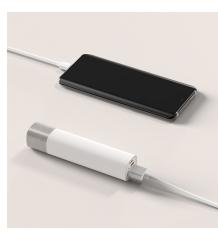

## Portable flashlight power supply / Electronics Accessories

Discipline: Product

that can send distress signal, but also a charging treasure, simple and practical. We have added many special designs to our products, such as the rounded fuselage that can prevent tumbling and sliding, the soft light lampshade that won't affect others at night, and the customized hanging rope that can prevent loss... We continue to perfect the details to give users a better experience.

Perfect the details! It is not only a flashlight

|   | DEVELOPIMENT TIME    | up to 12 months |
|---|----------------------|-----------------|
| ı | TARGET REGIONS       | Asia            |
| ı | TARGET GROUPS        | Consumer / User |
|   |                      |                 |
|   |                      |                 |
|   |                      |                 |
|   | Client / Manufacture | er Desian       |